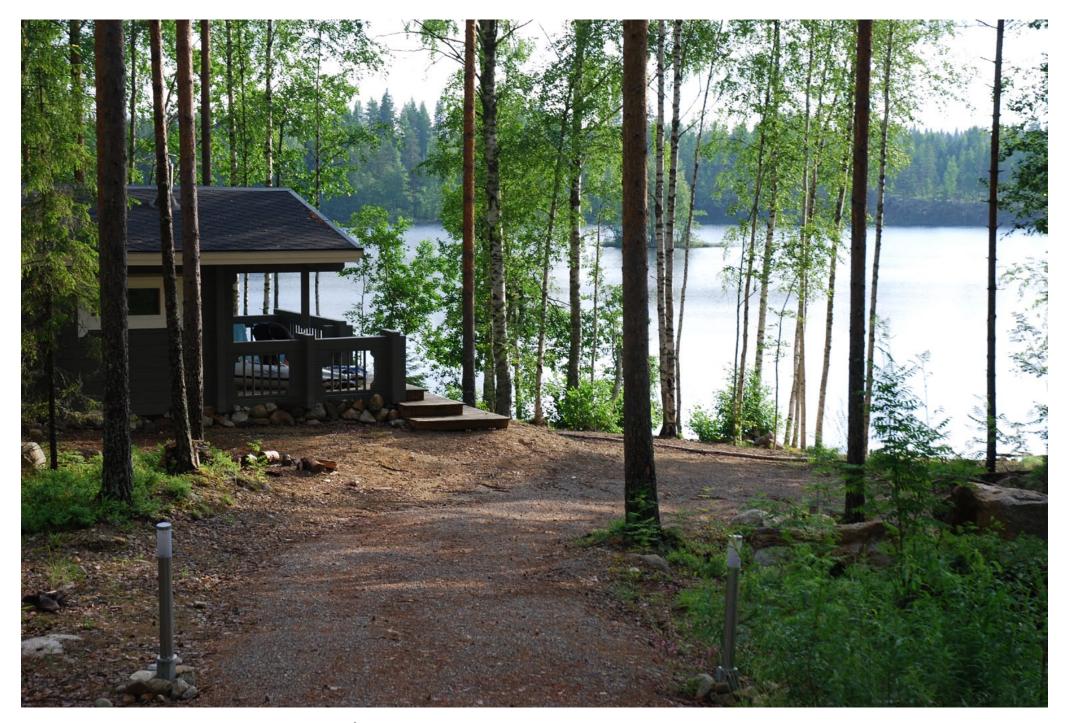

**Total area:** 150 m<sup>2</sup>

**Year of construction: 2011** 

*Price:* 380 000 €

The well-groomed plot, with an area of 65 acres, is located on the shore of a beautiful lake. The coastline in the property is 100 m. On the site is preserved an amazing natural landscape, reminiscent of the traditional nature of Karelia: century-old masted pines (sheared), boulders. Amazing outdoor lights system created.

The coastline in the property is 100 m. A pier has been built on the shore, which allows to moor the boat. Excellent fishing and hunting all year round.

**MAIN HOUSE:** a modern two-level villa, with an area of 130 + 30 (loft)  $m^2$ , perfectly suits a large family for a comfortable living at any time of the year. Panoramic windows of the living room open a delightful view to the lake. On the open terrace it is pleasant to drink tea on summer evenings and enjoy the sunset.