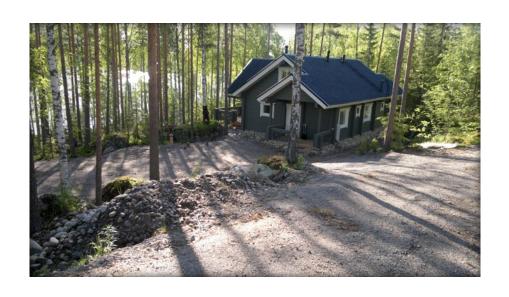

The coastline in the property is 100 m. A pier has been built on the shore, which allows to moor the boat. Excellent fishing and hunting all year round.

**MAIN HOUSE:** a modern two-level villa, with an area of 130 + 30 (loft)  $m^2$ , perfectly suits a large family for a comfortable living at any time of the year. Panoramic windows of the living room open a delightful view to the lake. On the open terrace it is pleasant to drink tea on summer evenings and enjoy the sunset.

Heating: electric, wood, heated floors. Communications: local: septic tank, well.

On the 1 st level: living room with fireplace, kitchen, combined with a dining area for 12-14 people, 3 bedrooms, a bath complex: a shower room with a bathroom, a sauna, a separate bathroom, a terrace overlooking the lake. The house can comfortably accommodate 10-12 people + 3 people in the guest house.