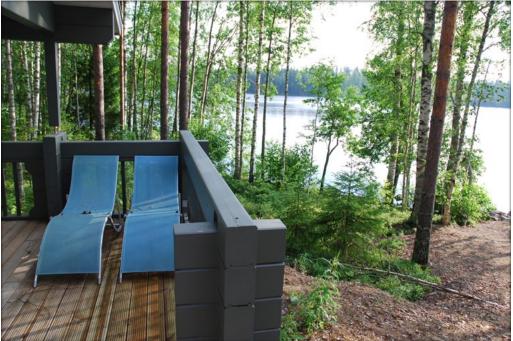

The coastline in the property is 100 m. A pier has been built on the shore, which allows to moor the boat. Excellent fishing and hunting all year round.

**MAIN HOUSE:** a modern two-level villa, with an area of 130 + 30 (loft)  $m^2$ , perfectly suits a large family for a comfortable living at any time of the year. Panoramic windows of the living room open a delightful view to the lake. On the open terrace it is pleasant to drink tea on summer evenings and enjoy the sunset.