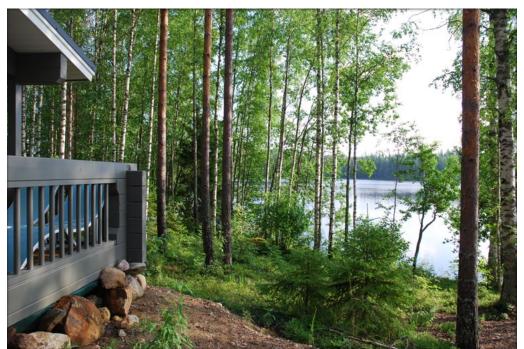

**Total area:** 150 m<sup>2</sup>

**Year of construction: 2011** 

*Price:* 380 000 €

The well-groomed plot, with an area of 65 acres, is located on the shore of a beautiful lake. The coastline in the property is 100 m. On the site is preserved an amazing natural landscape, reminiscent of the traditional nature of Karelia: century-old masted pines (sheared), boulders. Amazing outdoor lights system created.

The coastline in the property is 100 m. A pier has been built on the shore, which allows to moor the boat. Excellent fishing and hunting all year round.

**MAIN HOUSE:** a modern two-level villa, with an area of 130 + 30 (loft)  $m^2$ , perfectly suits a large family for a comfortable living at any time of the year. Panoramic windows of the living room open a delightful view to the lake. On the open terrace it is pleasant to drink tea on summer evenings and enjoy the sunset.