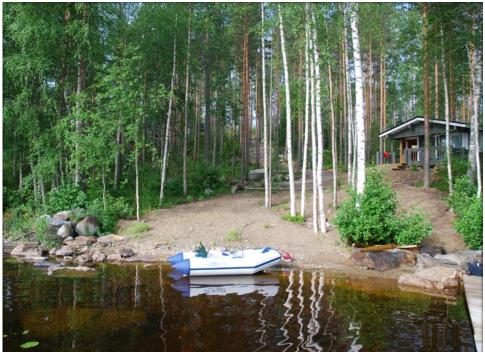

**Total area:** 150 m<sup>2</sup>

**Year of construction: 2011** 

*Price:* 380 000 €

The well-groomed plot, with an area of 65 acres, is located on the shore of a beautiful lake. The coastline in the property is 100 m. On the site is preserved an amazing natural landscape, reminiscent of the traditional nature of Karelia: century-old masted pines (sheared), boulders. Amazing outdoor lights system created.

The coastline in the property is 100 m. A pier has been built on the shore, which allows to moor the boat. Excellent fishing and hunting all year round.

**MAIN HOUSE:** a modern two-level villa, with an area of 130 + 30 (loft)  $m^2$ , perfectly suits a large family for a comfortable living at any time of the year. Panoramic windows of the living room open a delightful view to the lake. On the open terrace it is pleasant to drink tea on summer evenings and enjoy the sunset.