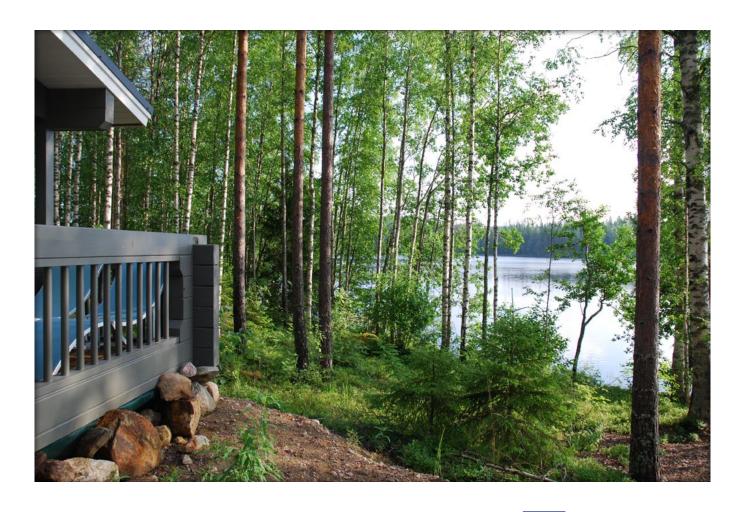

**Total area:** 150 m<sup>2</sup>

**Year of construction: 2011** 

*Price:* 380 000 €

The well-groomed plot, with an area of 65 acres, is located on the shore of a beautiful lake. The coastline in the property is 100 m. On the site is preserved an amazing natural landscape, reminiscent of the traditional nature of Karelia: century-old masted pines (sheared), boulders. Amazing outdoor lights system created.

The coastline in the property is 100 m. A pier has been built on the shore, which allows to moor the boat. Excellent fishing and hunting all year round.

**MAIN HOUSE:** a modern two-level villa, with an area of 130 + 30 (loft)  $m^2$ , perfectly suits a large family for a comfortable living at any time of the year. Panoramic windows of the living room open a delightful view to the lake. On the open terrace it is pleasant to drink tea on summer evenings and enjoy the sunset.