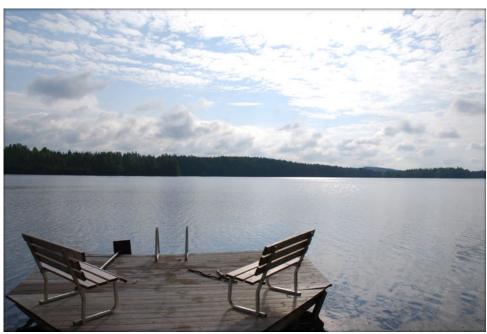

The coastline in the property is 100 m. A pier has been built on the shore, which allows to moor the boat. Excellent fishing and hunting all year round.

**MAIN HOUSE:** a modern two-level villa, with an area of 130 + 30 (loft)  $m^2$ , perfectly suits a large family for a comfortable living at any time of the year. Panoramic windows of the living room open a delightful view to the lake. On the open terrace it is pleasant to drink tea on summer evenings and enjoy the sunset.