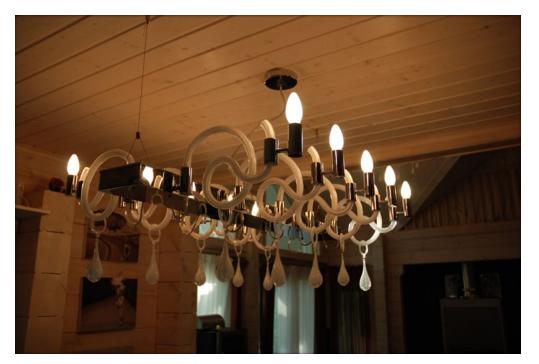

All the furniture and light in the house are brans new, Italian made.

On the 2nd level: 2 bedrooms

**GUEST HOUSE:** a birch bath with a guest house function. Area  $25 \, \text{m}^2$ ,  $2 \, \text{entrances}$ .