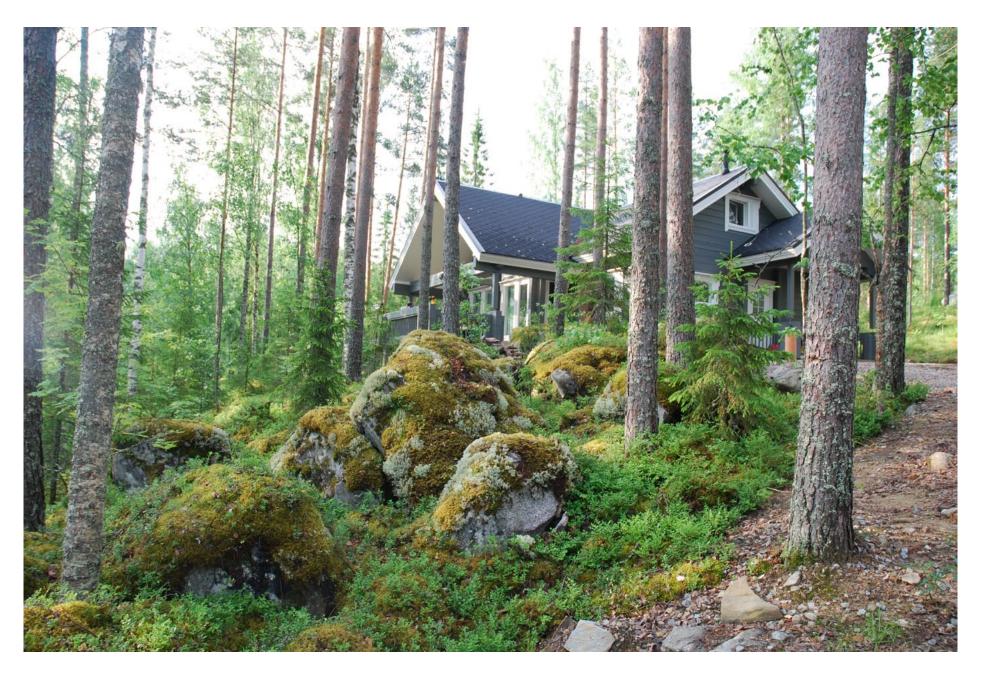

**Total area:** 150 m<sup>2</sup>

**Year of construction: 2011** 

*Price:* 380 000 €

The well-groomed plot, with an area of 65 acres, is located on the shore of a beautiful lake. The coastline in the property is 100 m. On the site is preserved an amazing natural landscape, reminiscent of the traditional nature of Karelia: century-old masted pines (sheared), boulders. Amazing outdoor lights system created.