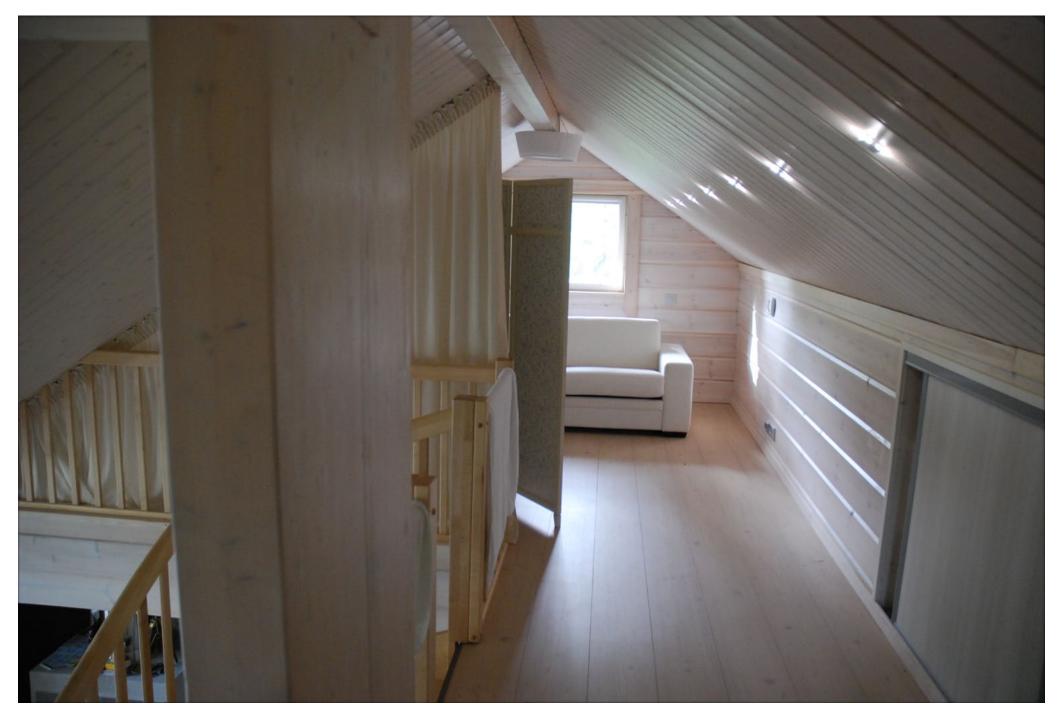

All the furniture and light in the house are brans new, Italian made.

On the 2nd level: 2 bedrooms

**GUEST HOUSE:** a birch bath with a guest house function. Area  $25 \, \text{m}^2$ ,  $2 \, \text{entrances}$ .