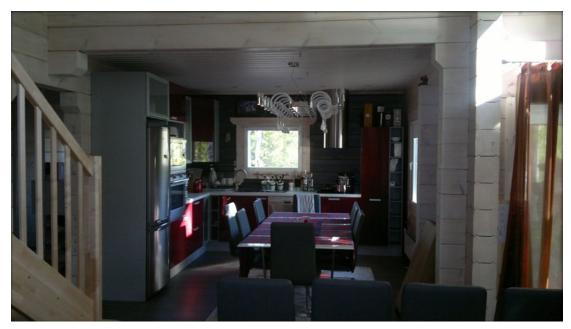

The coastline in the property is 100 m. A pier has been built on the shore, which allows to moor the boat. Excellent fishing and hunting all year round.

**MAIN HOUSE:** a modern two-level villa, with an area of 130 + 30 (loft)  $m^2$ , perfectly suits a large family for a comfortable living at any time of the year. Panoramic windows of the living room open a delightful view to the lake. On the open terrace it is pleasant to drink tea on summer evenings and enjoy the sunset.

Heating: electric, wood, heated floors. Communications: local: septic tank, well.

On the 1 st level: living room with fireplace, kitchen, combined with a dining area for 12-14 people, 3 bedrooms, a bath complex: a shower room with a bathroom, a sauna, a separate bathroom, a terrace overlooking the lake. The house can comfortably accommodate 10-12 people + 3 people in the guest house.

The kitchen is equipped with necessary household appliances: refrigerator, freezer, microwave, stove, extractor, dishwasher.

In addition to the large main terrace, the bathroom of the sauna leads to its own small terrace for wiping snow.