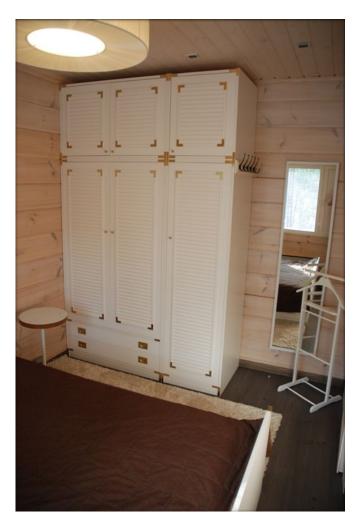

All the furniture and light in the house are brans new, Italian made.

On the 2nd level: 2 bedrooms

**GUEST HOUSE:** a birch bath with a guest house function. Area  $25 \, \text{m}^2$ ,  $2 \, \text{entrances}$ .