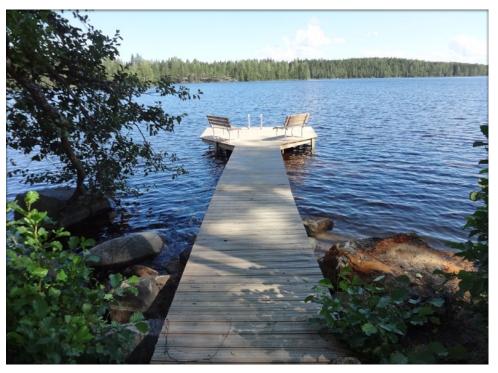

The coastline in the property is 100 m. A pier has been built on the shore, which allows to moor the boat. Excellent fishing and hunting all year round.

**MAIN HOUSE:** a modern two-level villa, with an area of 130 + 30 (loft)  $m^2$ , perfectly suits a large family for a comfortable living at any time of the year. Panoramic windows of the living room open a delightful view to the lake. On the open terrace it is pleasant to drink tea on summer evenings and enjoy the sunset.