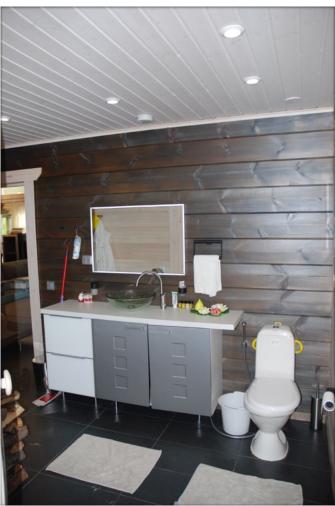

Heating: electric, wood, heated floors. Communications: local: septic tank, well.

On the 1 st level: living room with fireplace, kitchen, combined with a dining area for 12-14 people, 3 bedrooms, a bath complex: a shower room with a bathroom, a sauna, a separate bathroom, a terrace overlooking the lake. The house can comfortably accommodate 10-12 people + 3 people in the guest house.