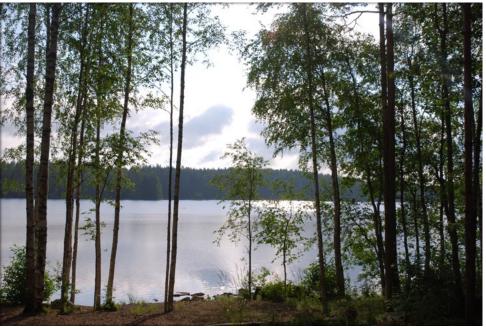

**Total area:** 150 m<sup>2</sup>

**Year of construction: 2011** 

*Price:* 380 000 €

The well-groomed plot, with an area of 65 acres, is located on the shore of a beautiful lake. The coastline in the property is 100 m. On the site is preserved an amazing natural landscape, reminiscent of the traditional nature of Karelia: century-old masted pines (sheared), boulders. Amazing outdoor lights system created.

The coastline in the property is 100 m. A pier has been built on the shore, which allows to moor the boat. Excellent fishing and hunting all year round.

**MAIN HOUSE:** a modern two-level villa, with an area of 130 + 30 (loft)  $m^2$ , perfectly suits a large family for a comfortable living at any time of the year. Panoramic windows of the living room open a delightful view to the lake. On the open terrace it is pleasant to drink tea on summer evenings and enjoy the sunset.