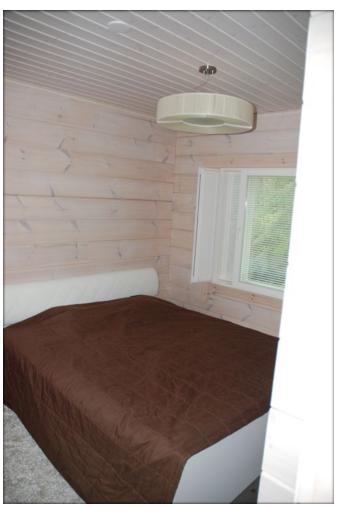

Heating: electric, wood, heated floors. Communications: local: septic tank, well.

On the 1 st level: living room with fireplace, kitchen, combined with a dining area for 12-14 people, 3 bedrooms, a bath complex: a shower room with a bathroom, a sauna, a separate bathroom, a terrace overlooking the lake. The house can comfortably accommodate 10-12 people + 3 people in the guest house.

All the furniture and light in the house are brans new, Italian made.

On the 2nd level: 2 bedrooms

**GUEST HOUSE:** a birch bath with a guest house function. Area  $25 \, \text{m}^2$ ,  $2 \, \text{entrances}$ .