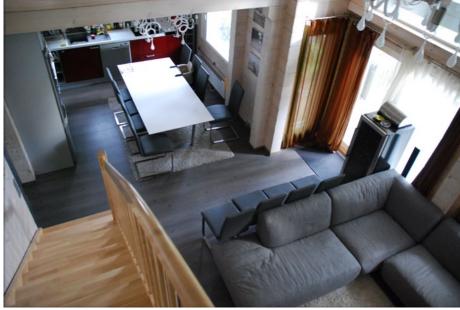

The coastline in the property is 100 m. A pier has been built on the shore, which allows to moor the boat. Excellent fishing and hunting all year round.

**MAIN HOUSE:** a modern two-level villa, with an area of 130 + 30 (loft)  $m^2$ , perfectly suits a large family for a comfortable living at any time of the year. Panoramic windows of the living room open a delightful view to the lake. On the open terrace it is pleasant to drink tea on summer evenings and enjoy the sunset.

Heating: electric, wood, heated floors. Communications: local: septic tank, well.

On the 1 st level: living room with fireplace, kitchen, combined with a dining area for 12-14 people, 3 bedrooms, a bath complex: a shower room with a bathroom, a sauna, a separate bathroom, a terrace overlooking the lake. The house can comfortably accommodate 10-12 people + 3 people in the guest house.

All the furniture and light in the house are brans new, Italian made.

On the 2nd level: 2 bedrooms

**GUEST HOUSE:** a birch bath with a guest house function. Area  $25 \, \text{m}^2$ ,  $2 \, \text{entrances}$ .