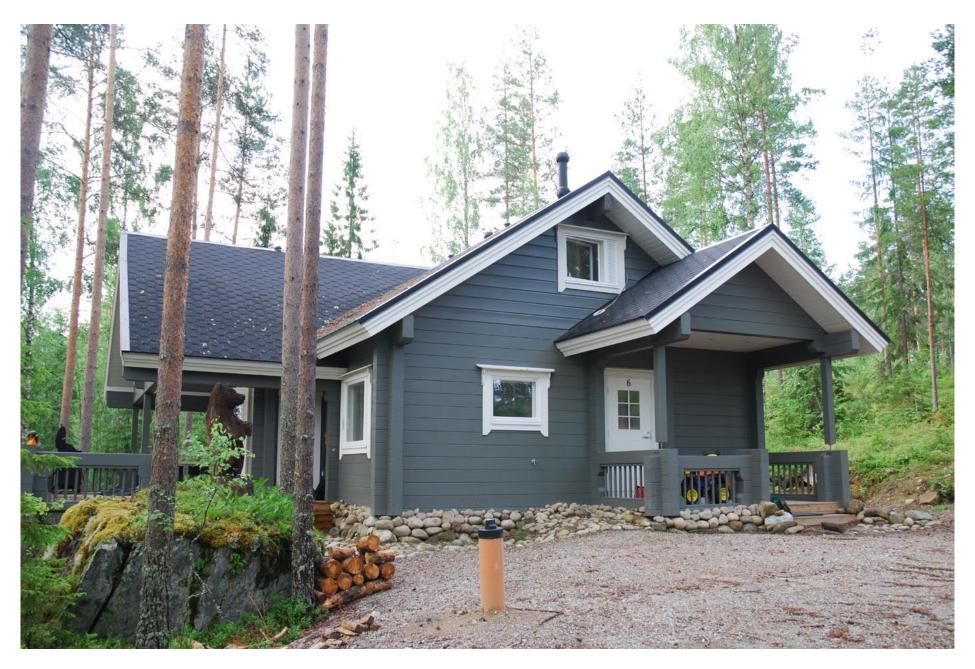

The coastline in the property is 100 m. A pier has been built on the shore, which allows to moor the boat. Excellent fishing and hunting all year round.

**MAIN HOUSE:** a modern two-level villa, with an area of 130 + 30 (loft)  $m^2$ , perfectly suits a large family for a comfortable living at any time of the year. Panoramic windows of the living room open a delightful view to the lake. On the open terrace it is pleasant to drink tea on summer evenings and enjoy the sunset.

Heating: electric, wood, heated floors. Communications: local: septic tank, well.

On the 1 st level: living room with fireplace, kitchen, combined with a dining area for 12-14 people, 3 bedrooms, a bath complex: a shower room with a bathroom, a sauna, a separate bathroom, a terrace overlooking the lake. The house can comfortably accommodate 10-12 people + 3 people in the guest house.