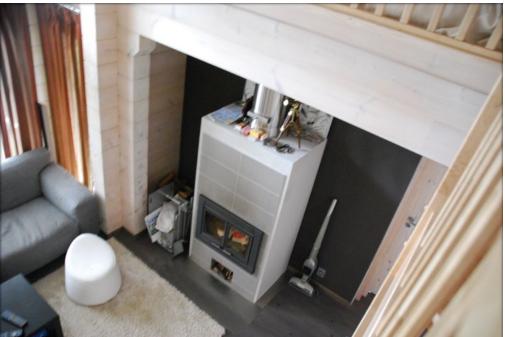

Heating: electric, wood, heated floors. Communications: local: septic tank, well.

On the 1 st level: living room with fireplace, kitchen, combined with a dining area for 12-14 people, 3 bedrooms, a bath complex: a shower room with a bathroom, a sauna, a separate bathroom, a terrace overlooking the lake. The house can comfortably accommodate 10-12 people + 3 people in the guest house.