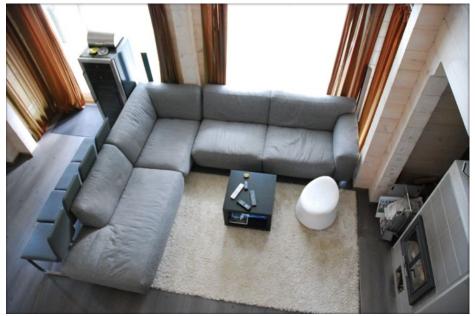

Heating: electric, wood, heated floors. Communications: local: septic tank, well.

On the 1 st level: living room with fireplace, kitchen, combined with a dining area for 12-14 people, 3 bedrooms, a bath complex: a shower room with a bathroom, a sauna, a separate bathroom, a terrace overlooking the lake. The house can comfortably accommodate 10-12 people + 3 people in the guest house.

All the furniture and light in the house are brans new, Italian made.

On the 2nd level: 2 bedrooms

**GUEST HOUSE:** a birch bath with a guest house function. Area  $25 \, \text{m}^2$ ,  $2 \, \text{entrances}$ .