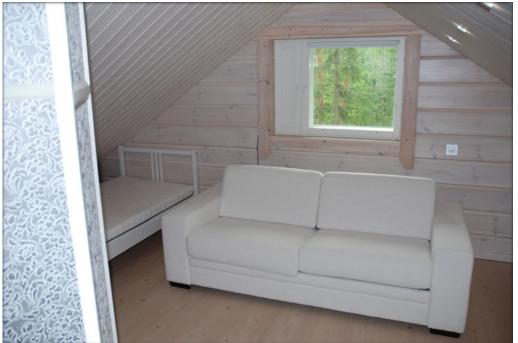

All the furniture and light in the house are brans new, Italian made.

On the 2nd level: 2 bedrooms

**GUEST HOUSE:** a birch bath with a guest house function. Area  $25 \, \text{m}^2$ ,  $2 \, \text{entrances}$ .