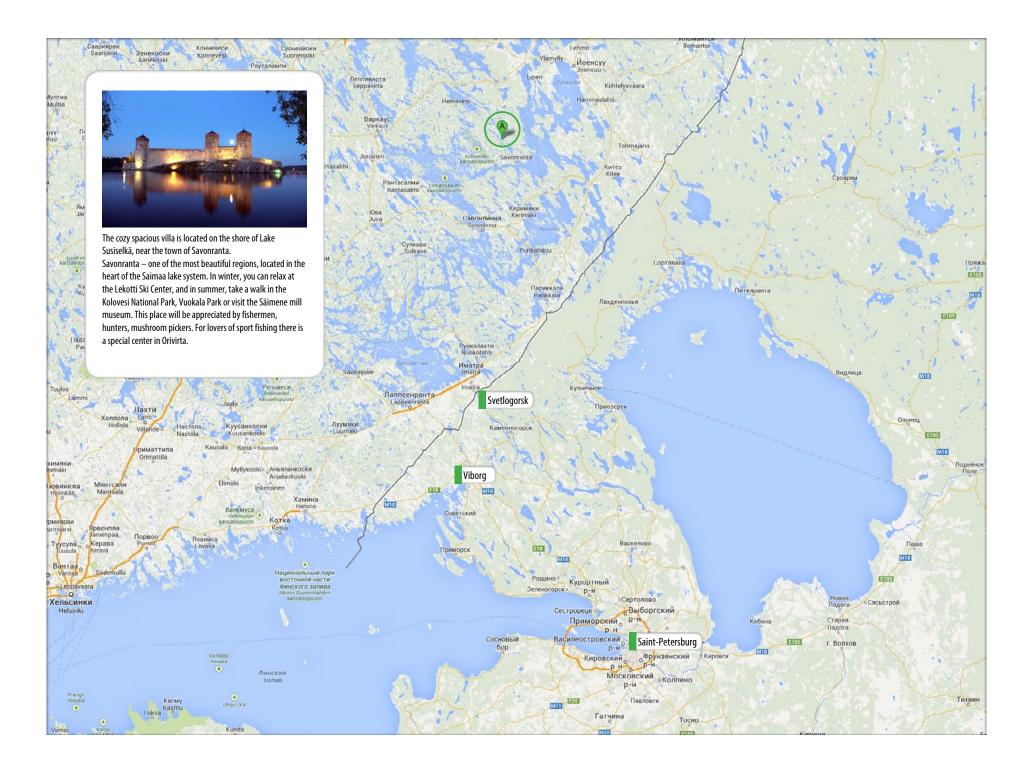

Lake house

**Location:** Eastern Finland, Savonranta **Distance to the border with the Russian** 

**Federation:** 175 km **Land area:** 6500 m<sup>2</sup>

**Coastline in the property:** 100 m

**Buildings:** 2