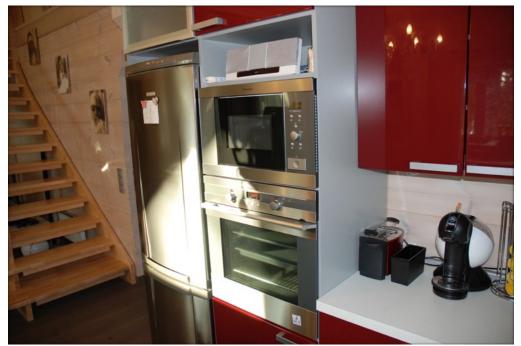

The kitchen is equipped with necessary household appliances: refrigerator, freezer, microwave, stove, extractor, dishwasher.

In addition to the large main terrace, the bathroom of the sauna leads to its own small terrace for wiping snow.