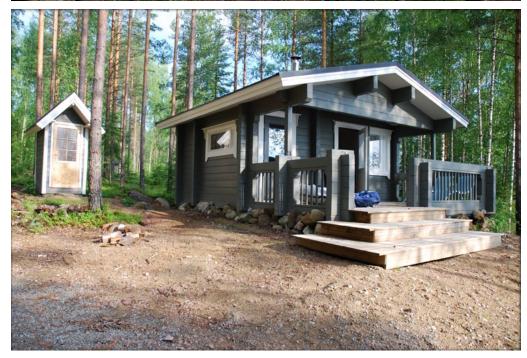

The coastline in the property is 100 m. A pier has been built on the shore, which allows to moor the boat. Excellent fishing and hunting all year round.

**MAIN HOUSE:** a modern two-level villa, with an area of 130 + 30 (loft)  $m^2$ , perfectly suits a large family for a comfortable living at any time of the year. Panoramic windows of the living room open a delightful view to the lake. On the open terrace it is pleasant to drink tea on summer evenings and enjoy the sunset.

Heating: electric, wood, heated floors. Communications: local: septic tank, well.

On the 1 st level: living room with fireplace, kitchen, combined with a dining area for 12-14 people, 3 bedrooms, a bath complex: a shower room with a bathroom, a sauna, a separate bathroom, a terrace overlooking the lake. The house can comfortably accommodate 10-12 people + 3 people in the guest house.