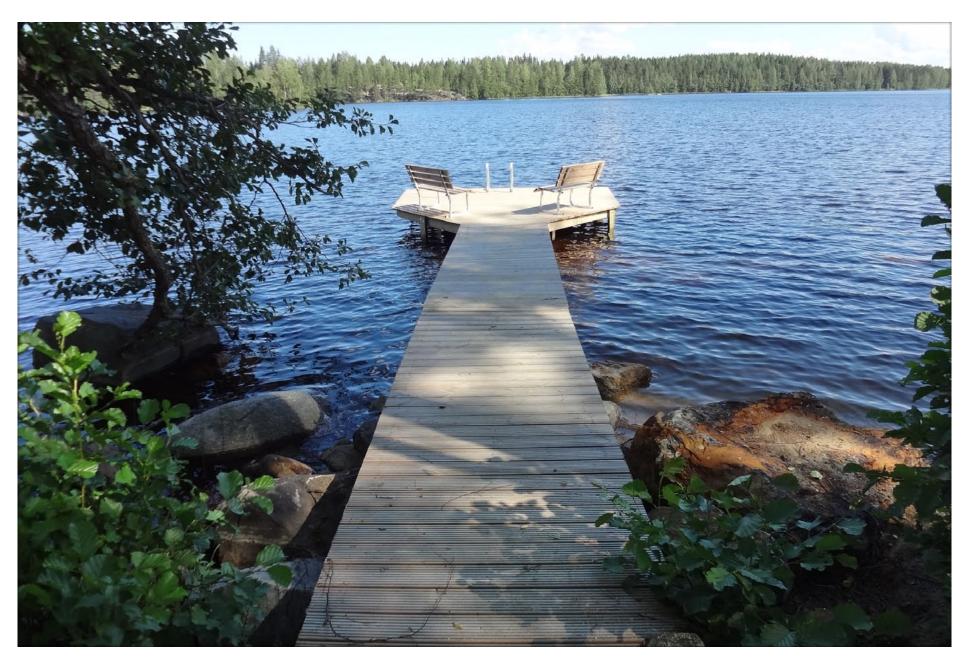

The coastline in the property is 100 m. A pier has been built on the shore, which allows to moor the boat. Excellent fishing and hunting all year round.

**MAIN HOUSE:** a modern two-level villa, with an area of 130 + 30 (loft)  $m^2$ , perfectly suits a large family for a comfortable living at any time of the year. Panoramic windows of the living room open a delightful view to the lake. On the open terrace it is pleasant to drink tea on summer evenings and enjoy the sunset.